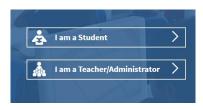

When you've finished your book, please visit our Accelerated Reader link:

https://ukhosted12.renlearn.co.uk/2247959

Click on, 'I am a student' and enter your username and password.