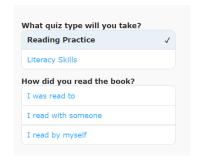

## Click on the orange tab 'Accelerated Reader'.

Type in the name of the book you read and click 'Take Quiz'.

Click 'Reading Practice' and 'I read by myself'. Then begin the quiz.