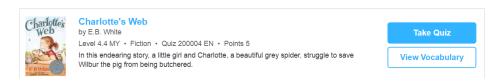

## Click on the orange tab 'Accelerated Reader'.

Type in the name of the book you read and click 'Take Quiz'.

Click 'Reading Practice' and 'I read by myself'. Then begin the quiz.