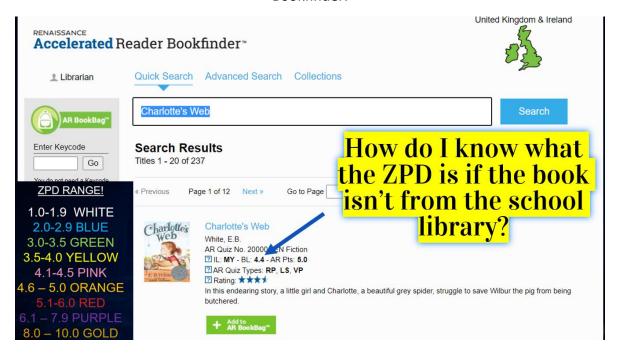

If you have a book from another library or from home, you can check the ZPD using Accelerated Reader Bookfinder:

We would like you to bring this book with you to each English lesson as we are keen to reward you for keeping up with your homework. If you are in KS2, you will need to bring your reading book, spelling book and reading journal with you to all of your English lessons.