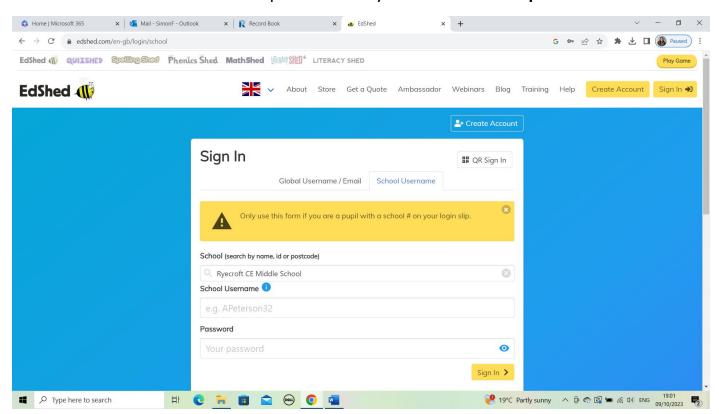

## Click the yellow sign in button

Click on school username and enter **Ryecroft C.E. Middle School** into the school section. Select our school when it comes up. Then enter your **username** and **password**.