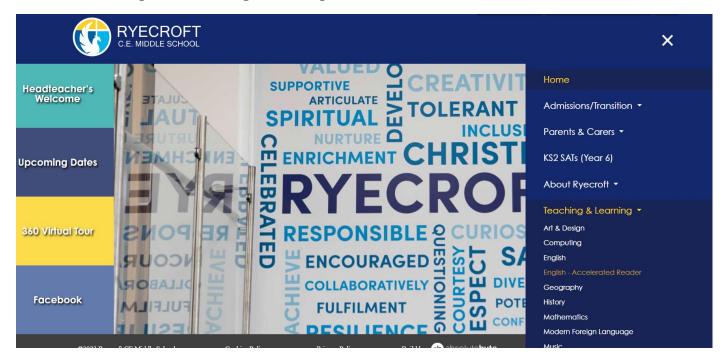

## **Accelerated Reader**

Go to the Ryecroft CE Middle School website: <a href="www.ryecroft.staffs.sch.uk">www.ryecroft.staffs.sch.uk</a> and click on the menu button on the right.

Click on Teaching and Learning, then English Accelerated Reader.