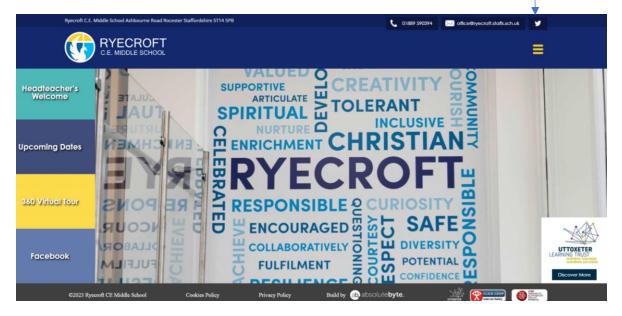

## **Accelerated Reader**

Go to the Ryecroft CE Middle School website: <a href="www.ryecroft.staffs.sch.uk">www.ryecroft.staffs.sch.uk</a> and click on the menu button on the right.

Click on Teaching and Learning, then English Accelerated Reader.